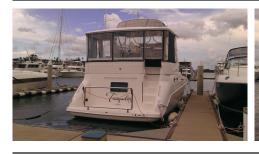

## Searay 420 Aft Cabin

269,000

#### **Description**

Searay 420 Aft Cabin powered by Cummins 450 hp x 2 Diesel Shaft drive, fitted with Air conditioning and genset. Vessel has been maintained by very fastidious owner and inspection will not dissapoint. AT OUR MARINA. Contact our office to arrange inspection.