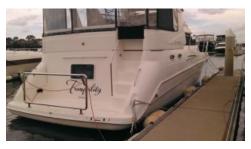

#### **Description**

Searay 420 Aft Cabin powered by Cummins 450 hp x 2 Diesel Shaft drive, fitted with Air conditioning and genset. Vessel has been maintained by very fastidious owner and inspection will not dissapoint. AT OUR MARINA. Contact our office to arrange inspection.