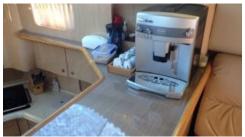

#### **Description**

Searay 420 Aft Cabin powered by Cummins 450 hp x 2 Diesel Shaft drive, fitted with Air conditioning and genset. Vessel has been maintained by very fastidious owner and inspection will not dissapoint. AT OUR MARINA. Contact our office to arrange inspection.