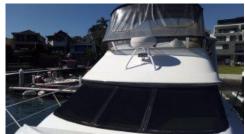

#### **Description**

Searay 420 Aft Cabin powered by Cummins 450 hp x 2 Diesel Shaft drive, fitted with Air conditioning and genset. Vessel has been maintained by very fastidious owner and inspection will not dissapoint. AT OUR MARINA. Contact our office to arrange inspection.