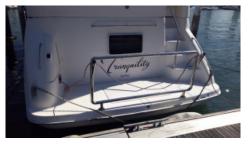

#### **Description**

Searay 420 Aft Cabin powered by Cummins 450 hp x 2 Diesel Shaft drive, fitted with Air conditioning and genset. Vessel has been maintained by very fastidious owner and inspection will not dissapoint. AT OUR MARINA. Contact our office to arrange inspection.