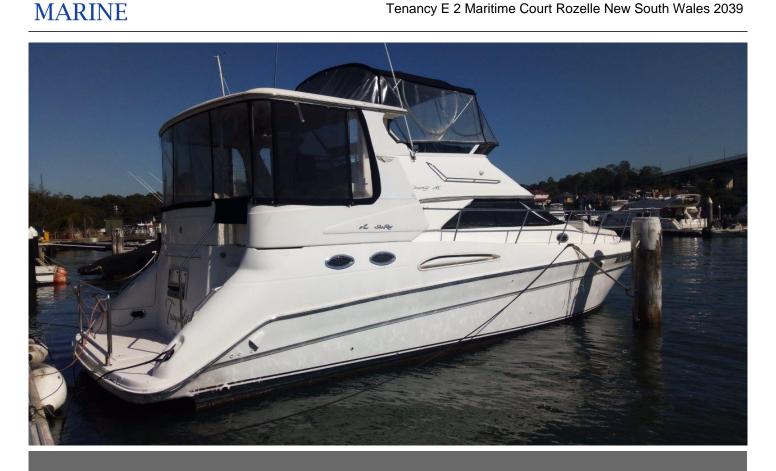

## Searay 420 Aft Cabin

269,000

#### **Description**

Searay 420 Aft Cabin powered by Cummins 450 hp x 2 Diesel Shaft drive, fitted with Air conditioning and genset. Vessel has been maintained by very fastidious owner and inspection will not dissapoint. AT OUR MARINA. Contact our office to arrange inspection.