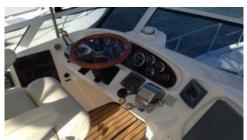

#### **Description**

Searay 420 Aft Cabin powered by Cummins 450 hp x 2 Diesel Shaft drive, fitted with Air conditioning and genset. Vessel has been maintained by very fastidious owner and inspection will not dissapoint. AT OUR MARINA. Contact our office to arrange inspection.