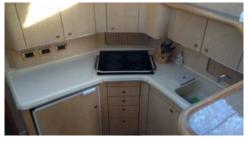

#### **Description**

Searay 420 Aft Cabin powered by Cummins 450 hp x 2 Diesel Shaft drive, fitted with Air conditioning and genset. Vessel has been maintained by very fastidious owner and inspection will not dissapoint. AT OUR MARINA. Contact our office to arrange inspection.