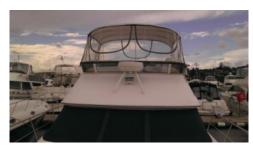

#### **Description**

Searay 420 Aft Cabin powered by Cummins 450 hp x 2 Diesel Shaft drive, fitted with Air conditioning and genset. Vessel has been maintained by very fastidious owner and inspection will not dissapoint. AT OUR MARINA. Contact our office to arrange inspection.