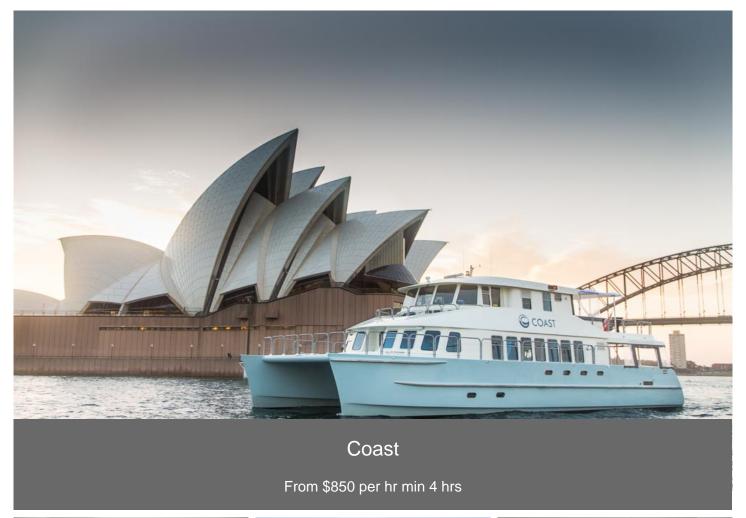

## **Boat Details**

Price From \$850 per hr min 4 hrs **Boat Brand Custom Made** Model 65' Twin Deck Luxury Catermar Length 19.81 2015 **Charter Boats** Year Category **Hull Style** Multi Aluminium **Hull Type** Condition **Power Type** Power Used Suburb **ROZELLE** 

## **Description**

Coast is a twin deck luxury catermaran located on Sydney Harbour, she boasts great volume and comfort for up to 150 PAX Cocktail Style, 90 Casual Buffet and 30 for Table Dining, be sure to contact us for tailored packages to suit your next function