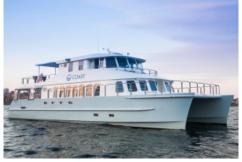

## **Boat Details**

Price From \$850 per hr min 4 hrs **Boat Brand Custom Made** Model 65' Twin Deck Luxury Catermar Length 19.81 2015 **Charter Boats** Year Category **Hull Style** Multi Aluminium **Hull Type** Condition **Power Type** Power Used Suburb **ROZELLE** 

## **Description**

Coast is a twin deck luxury catermaran located on Sydney Harbour, she boasts great volume and comfort for up to 150 PAX Cocktail Style, 90 Casual Buffet and 30 for Table Dining, be sure to contact us for tailored packages to suit your next function