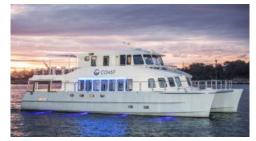

## **Boat Details**

Price From \$850 per hr min 4 hrs **Boat Brand Custom Made** Model 65' Twin Deck Luxury Catermar Length 19.81 2015 **Charter Boats** Year Category **Hull Style** Multi Aluminium **Hull Type** Condition **Power Type** Power Used Suburb **ROZELLE** 

## **Description**

Coast is a twin deck luxury catermaran located on Sydney Harbour, she boasts great volume and comfort for up to 150 PAX Cocktail Style, 90 Casual Buffet and 30 for Table Dining, be sure to contact us for tailored packages to suit your next function